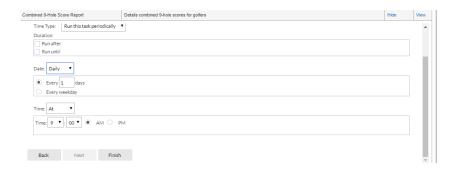

### Select the desired delivery time zone and frequency

Time Type (Frequency) options include the following:

- 1. Run Immediately (see image above)
- 2. Run at a specific date & time

- 3. Run task periodically
  - a. Daily

#### b. Weekly

#### c. Monthly

After selecting desired report delivery time, click "Finish"