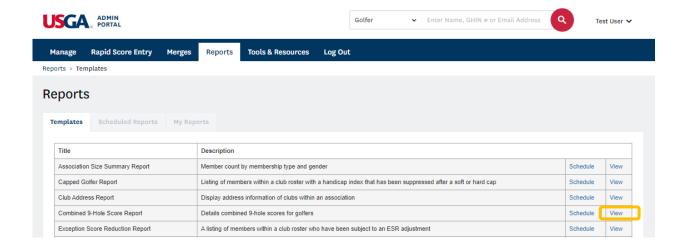

2. Click the "Template Reports" tab

3. Find the desired report from the available list and click "View".

4. Update filters as desired and click "Submit" to run the report.

5. The Report Viewer window will then open in a new tab for the User to interact with