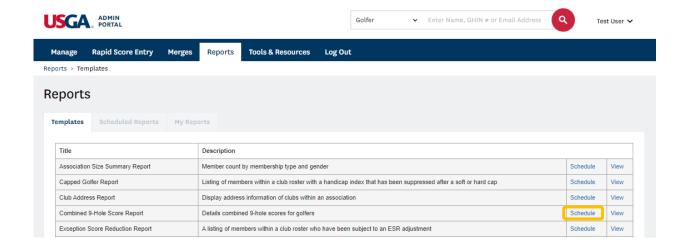

3. Find the desired report from the available list and click "Schedule".

4. Complete the Schedule Settings:

Provide a Schedule Name and click "Next"