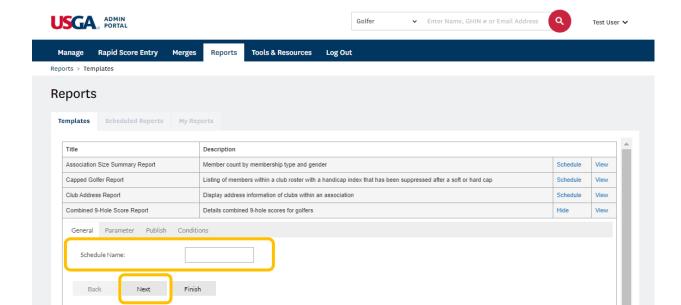

# **Schedule a Template Report**

This section provides an overview of a User's ability to schedule a template report.

1. From the homepage, click "Reports" on the top navigation bar

2. Click the "Template Reports" tab.

3. Find the desired report from the available list and click "Schedule".

4. Complete the Schedule Settings:

Provide a Schedule Name and click "Next"