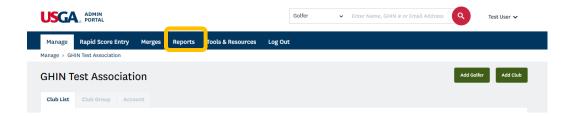

## **View a Template Report**

This section provides an overview of a User's ability to view a template reports.

NOTE: All template reports provide the end user with real-time data.

1. From the homepage, click "Reports" on the top navigation bar

2. Click the "Template Reports" tab

3. Find the desired report from the available list and click "View".

4. Update filters as desired and click "Submit" to run the report.

5. The Report Viewer window will then open in a new tab for the User to interact with