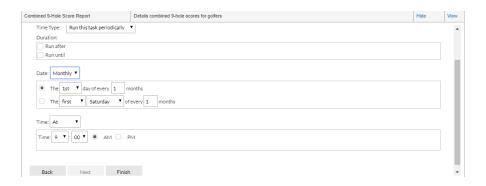

" tab.



3. Find the desired report from the available list and click "Schedule".



4. Complete the Schedule Settings:

Provide a Schedule Name and click "Next"



## Update filters as desired and click "Next"





**Tip:** Delivery Options for Clubs are as follows:

Clubs – Email, Portal, or Email & Portal

To email the schedule report, select 'New"



Add the desired email address(es), email subject, and file delivery type(s) and click "Ok"



#### Once the desired delivery format and recipients are added, click "Next"



### Select the desired delivery time zone and frequency



Time Type (Frequency) options include the following:

- 1. Run Immediately (see image above)
- 2. Run at a specific date & time



- 3. Run task periodically
  - a. Daily



#### b. Weekly



#### c. Monthly



After selecting desired report delivery time, click "Finish"

# **Interact with a Previously Scheduled Report**

This section provides an overview of a User's ability to edit a previously schedule report.

1. From the homepage, click "Reports" on the top navigation bar



2. Click the "Scheduled Reports" tab



3. Once you find the Scheduled Report that you wish to interact with, you can Delete, Edit or View the existing scheduled report.



#### Delete

• This feature will delete the report from being generated in the future. It will not delete reports previously delivered to 'My Reports'.

### Edit

Allows users to edit or update any of the previously scheduled report settings.

#### View

 The functionality allows you to run an existing scheduled report outside of the defined schedule