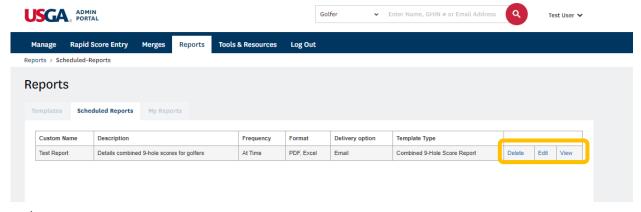

# **Interact with a Previously Scheduled Report**

This section provides an overview of a User's ability to edit a previously schedule report.

1. From the homepage, click "Reports" on the top navigation bar

2. Click the "Scheduled Reports" tab

3. Once you find the Scheduled Report that you wish to interact with, you can Delete, Edit or View the existing scheduled report.