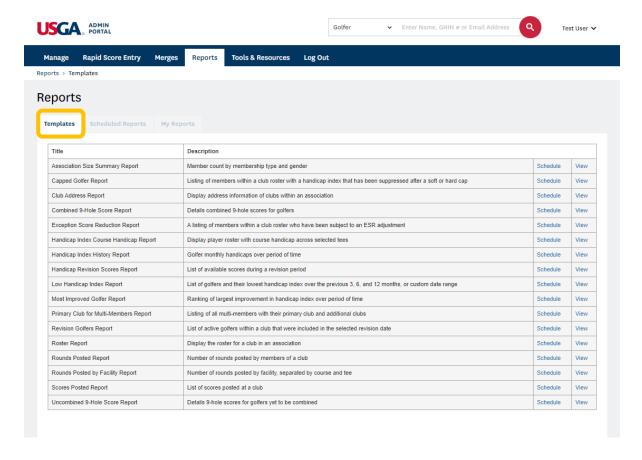

2. Click the "Template Reports" tab

3. Find the desired report from the available list and click "View".

4. Update filters as desired and click "Submit" to run the report.

5. The Report Viewer window will then open in a new tab for the User to interact with