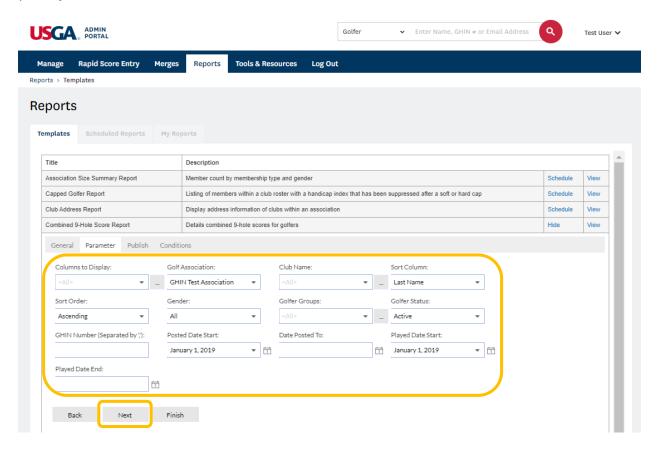

## Update filters as desired and click "Next"

**Tip:** Delivery Options for Clubs are as follows:

Clubs – Email, Portal, or Email & Portal

To email the schedule report, select 'New"

Add the desired email address(es), email subject, and file delivery type(s) and click "Ok"