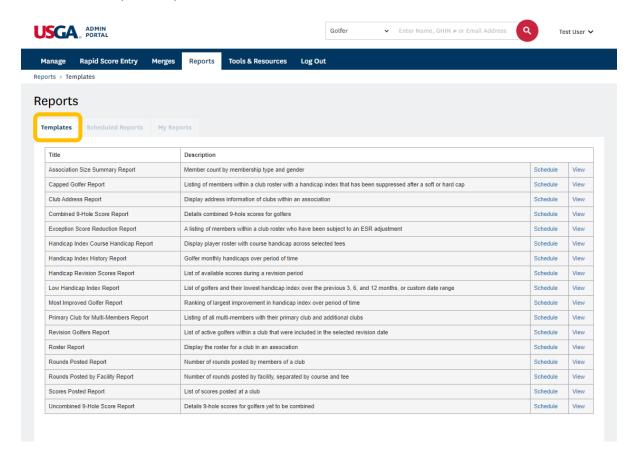

## **View a Template Report**

This section provides an overview of a User's ability to view a template reports.

NOTE: All template reports provide the end user with real-time data.

1. From the homepage, click "Reports" on the top navigation bar

2. Click the "Template Reports" tab

3. Find the desired report from the available list and click "View".

4. Update filters as desired and click "Submit" to run the report.

5. The Report Viewer window will then open in a new tab for the User to interact with