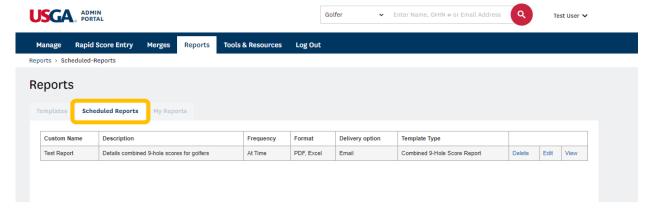

# **Interact with a Previously Scheduled Report**

This section provides an overview of a User's ability to edit a previously schedule report.

1. From the homepage, click "Reports" on the top navigation bar

2. Click the "Scheduled Reports" tab

3. Once you find the Scheduled Report that you wish to interact with, you can Delete, Edit or View the existing scheduled report.