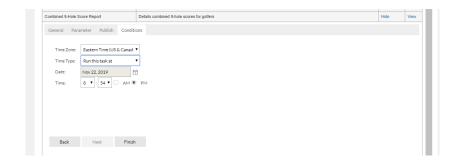

### Select the desired delivery time zone and frequency

Time Type (Frequency) options include the following:

- 1. Run Immediately (see image above)
- 2. Run at a specific date & time

- 3. Run task periodically
  - a. Daily