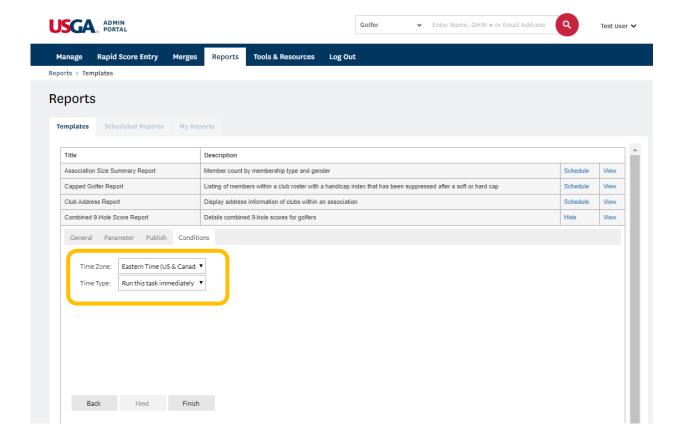

### Select the desired delivery time zone and frequency

Time Type (Frequency) options include the following:

- 1. Run Immediately (see image above)
- 2. Run at a specific date & time

- 3. Run task periodically
  - a. Daily