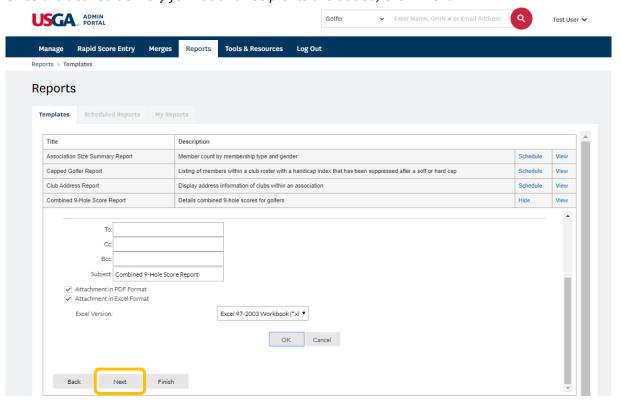

3. Find the desired report from the available list and click "Schedule".

4. Complete the Schedule Settings:

Provide a Schedule Name and click "Next"

## Update filters as desired and click "Next"

**Tip:** Delivery Options for Clubs are as follows:

Clubs – Email, Portal, or Email & Portal

To email the schedule report, select 'New"

Add the desired email address(es), email subject, and file delivery type(s) and click "Ok"

#### Once the desired delivery format and recipients are added, click "Next"