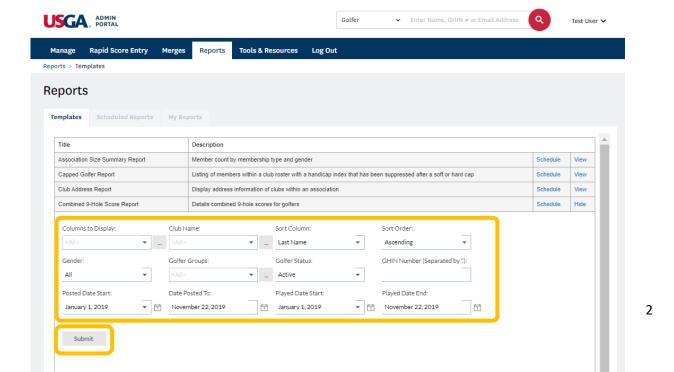

2. Click the "Template Reports" tab

3. Find the desired report from the available list and click "View".

4. Update filters as desired and click "Submit" to run the report.

5. The Report Viewer window will then open in a new tab for the User to interact with