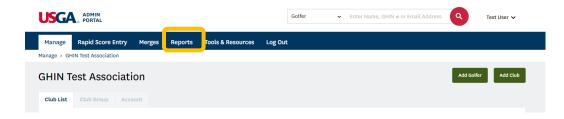

## **View a Template Report**

This section provides an overview of a User's ability to view a template reports.

NOTE: All template reports provide the end user with real-time data.

1. From the homepage, click "Reports" on the top navigation bar

2. Click the "Template Reports" tab

3. Find the desired report from the available list and click "View".

4. Update filters as desired and click "Submit" to run the report.

5. The Report Viewer window will then open in a new tab for the User to interact with