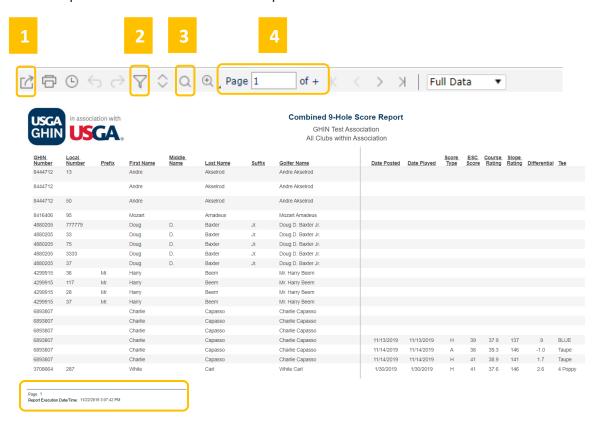

5

### **Report Viewer Interactions** (refer to screenshot above)

- 1. Exporting report
- 2. Show Filter panel to do further report interaction
- 3. Search the document for a key word
- 4. Page through report (when >1 page)
- 5. Confirm Footer
  - a. Report execution date/time