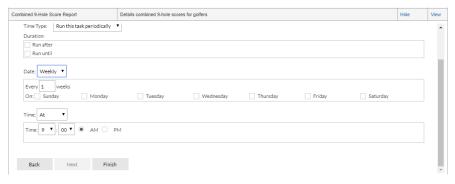

e "Template Reports" tab.



3. Find the desired report from the available list and click "Schedule".



4. Complete the Schedule Settings:

Provide a Schedule Name and click "Next"



## Update filters as desired and click "Next"





**Tip:** Delivery Options for Clubs are as follows:

Clubs – Email, Portal, or Email & Portal

To email the schedule report, select 'New"



Add the desired email address(es), email subject, and file delivery type(s) and click "Ok"



#### Once the desired delivery format and recipients are added, click "Next"



### Select the desired delivery time zone and frequency



Time Type (Frequency) options include the following:

- 1. Run Immediately (see image above)
- 2. Run at a specific date & time



- 3. Run task periodically
  - a. Daily



#### b. Weekly



#### c. Monthly



After selecting desired report delivery time, click "Finish"

# **Interact with a Previously Scheduled Report**

This section provides an overview of a User's ability to edit a previously schedule report.

1. From the homepage, click "Reports" on the top navigation bar



2. Click the "Scheduled Reports" tab



3. Once you find the Scheduled Report that you wish to interact with, you can Delete, Edit or View the existing scheduled report.



#### Delete

• This feature will delete the report from being generated in the future. It will not delete reports previously delivered to 'My Reports'.

### Edit

Allows users to edit or update any of the previously scheduled report settings.

#### View

 The functionality allows you to run an existing scheduled report outside of t