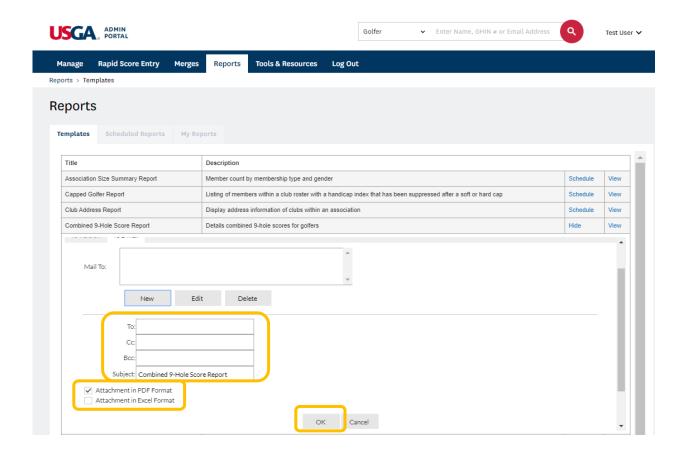

## Update filters as desired and click "Next"

**Tip:** Delivery Options for Clubs are as follows:

Clubs – Email, Portal, or Email & Portal

To email the schedule report, select 'New"

Add the desired email address(es), email subject, and file delivery type(s) and click "Ok"

#### Once the desired delivery format and recipients are added, click "Next"