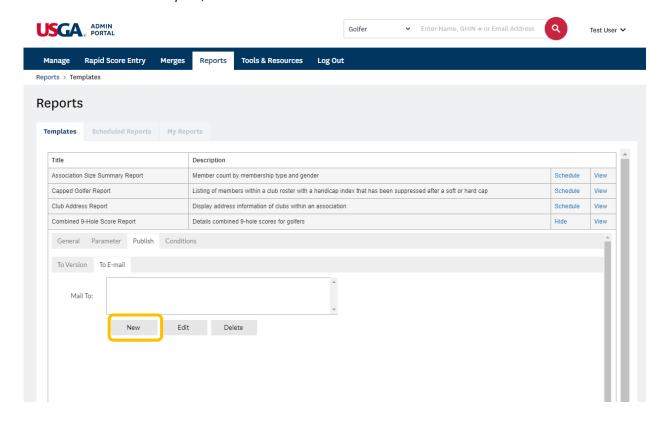

## Update filters as desired and click "Next"

**Tip:** Delivery Options for Clubs are as follows:

Clubs – Email, Portal, or Email & Portal

To email the schedule report, select 'New"

Add the desired email address(es), email subject, and file delivery type(s) and click "Ok"